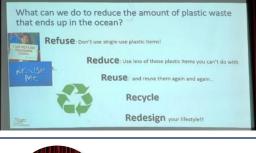

Dr Balakrishna also spoke on the hazards of burning & throwing plastics. He said that reducing the usage of plastics is an important step that needs to be taken by everyone in order to reduce pollution. It was indeed alarming to hear from him that the research shows presence of micro plastics even in mother's breast milk & the impacts that may arise is still unknown.